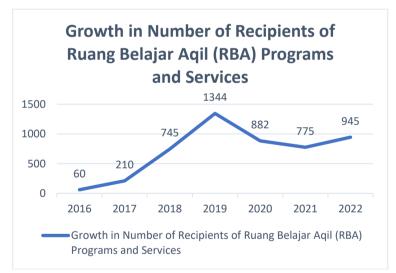

Figure 1: Data on Recipients of Ruang Belajar Aqil (RBA) Programs and Services Source: Ruang Belajar Aqil

From 2016-2019, Ruang Belajar Aqil (RBA) has successfully delivered 4,881 programs and services. The number of recipients Ruang Belajar Aqil (RBA) programs and services continues to increase every year. The highest peak of recipients of Ruang Belajar Aqil (RBA) programs and services was in 2019 with a total of 1,344 recipients. However, in 2020, the number of program and service recipients decreased drastically. This is due to the Covid-19 pandemic which continues to increase, causing the

implementation of Ruang Belajar Aqil (RBA) programs and services to not run optimally. In 2022, the RBA program increased again and began to implement offline programs. Ruang Belajar Aqil (RBA) program continues to be implemented to create an empowered society through youth. The implementation of the RBA activity program refers to a governance framework such as CoPE (Collaborative, Participative & Empowerment). Collaborative means that in implementing the program, Ruang Belajar Aqil works together with other institutions or entities. Participative is the joint program implementation between Ruang Belajar Aqil and collaborating entities. Empowerment is the implementation of programs with the aim of community empowerment.